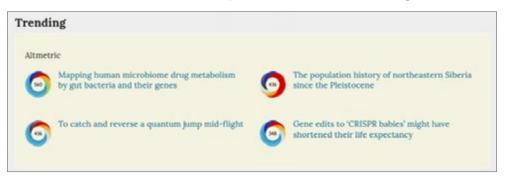

#### Trending

Today's most popular articles that are being shared, liked and talked about online.

Altmetric tracks article citations, shares on social platforms, mentions in blogs and news outlets.