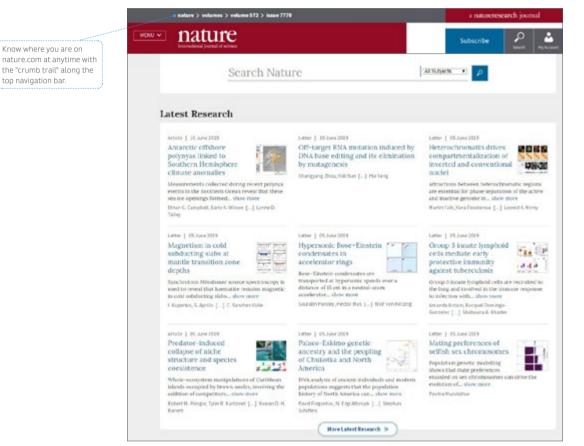

#### Browse

Additional features on this page include Latest Research articles and letters from across the nature journals portfolio, the most recent Review, News & Views, Perspectives, Hypotheses, Analyses, News, Feature, Comment and Editorial.