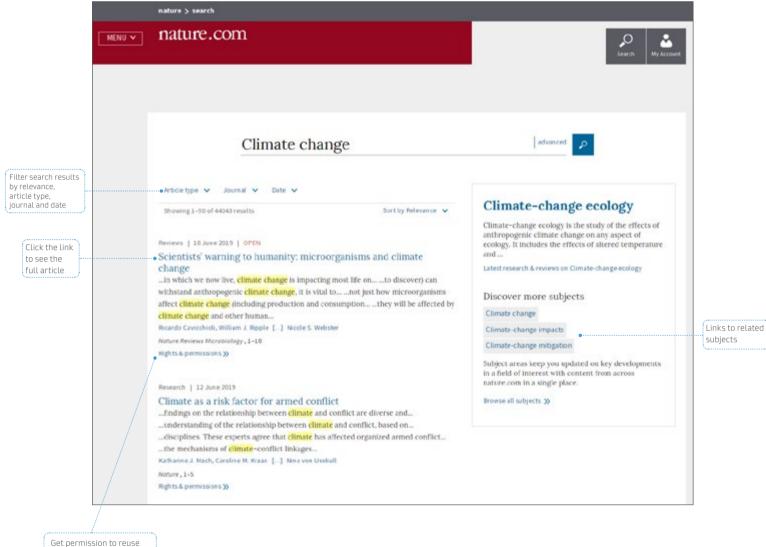

#### Search

Finding the right information on nature.com is easy and intuitive.

|                                         |                                  |                                                             |                    |                         | Search boxes appear in right corner of all journa |
|-----------------------------------------|----------------------------------|-------------------------------------------------------------|--------------------|-------------------------|---------------------------------------------------|
| MENU                                    | a nature                         |                                                             |                    | a naturere<br>Subscribe | earch journal                                     |
|                                         | International journal of science | <b>1</b> 1                                                  |                    | Subscribe               | Search My Account                                 |
| xe your<br>rch more                     |                                  | Article search                                              |                    |                         |                                                   |
| cific using<br>"advanced"<br>rch option |                                  | Search by keywords or author                                |                    | 2                       |                                                   |
| e below for<br>e details                |                                  | Advanced search                                             |                    |                         |                                                   |
|                                         |                                  | Quick links<br>Explore articles by subject                  | Find a job         |                         |                                                   |
|                                         |                                  | Guide to authors                                            | Editorial policies |                         |                                                   |
|                                         |                                  |                                                             |                    |                         |                                                   |
|                                         | nature > search > i              |                                                             |                    |                         |                                                   |
|                                         | •• nature.co                     | A11                                                         |                    |                         | Search My Account                                 |
|                                         | Advanced                         | Search                                                      |                    |                         |                                                   |
|                                         |                                  | Find Articles                                               |                    |                         |                                                   |
|                                         |                                  |                                                             |                    |                         |                                                   |
|                                         |                                  | that contain these terms<br>Climate change                  |                    |                         |                                                   |
|                                         |                                  | where the list of <b>authors</b> contains                   | 8                  |                         |                                                   |
|                                         |                                  |                                                             |                    |                         |                                                   |
|                                         |                                  | where the <b>title</b> contains                             |                    |                         |                                                   |
|                                         |                                  |                                                             |                    |                         |                                                   |
|                                         |                                  | Refine your results by                                      |                    |                         |                                                   |
|                                         |                                  | publication date                                            |                    |                         |                                                   |
|                                         |                                  | Year • to Year •                                            |                    |                         |                                                   |
|                                         |                                  | journal(s)                                                  |                    |                         |                                                   |
|                                         |                                  | Start typing the name of a <b>journal</b><br>Find a Journal |                    | Q                       |                                                   |
|                                         |                                  | volume start                                                | page / article no. |                         |                                                   |
|                                         |                                  |                                                             |                    |                         |                                                   |
|                                         |                                  |                                                             |                    |                         |                                                   |
|                                         |                                  | Search $p$                                                  |                    |                         |                                                   |

#### Search Results

Springer Nature content with RightsLink