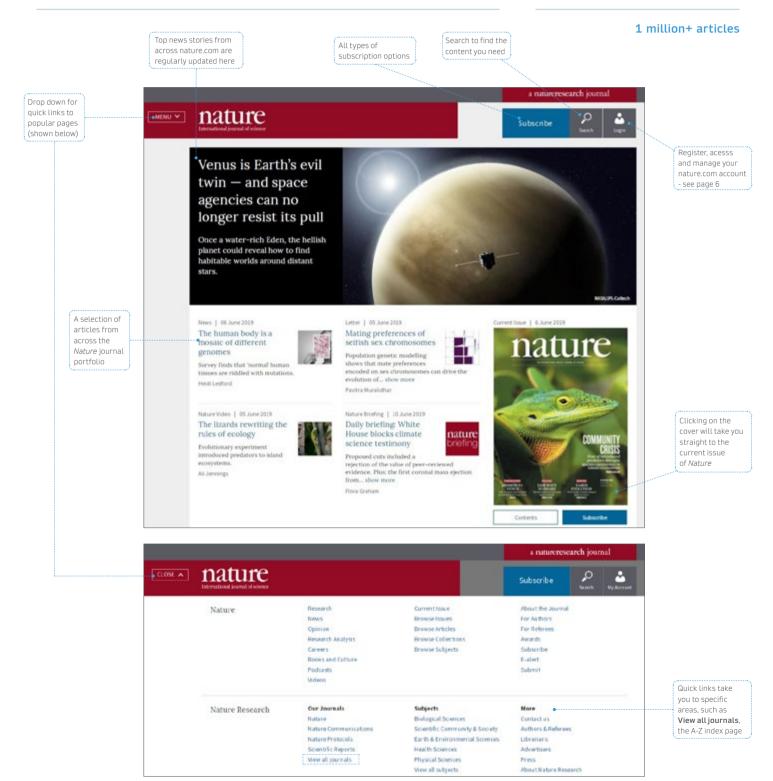

## nature.com navigation

Find significant research, browse related content, manage your personal settings and more.

#### Browse

Additional features on this page include Latest Research articles and letters from across the nature journals portfolio, the most recent Review, News & Views, Perspectives, Hypotheses, Analyses, News, Feature, Comment and Editorial.

As well as:

- Journals tools, including submission, subscription and recommend to library links, e-alert and RSS feed sign-ups and social pages
- Nature Outlook's latest collection
- Footer links to other areas of our site such as Publishing Tools, Researcher Services, useful links for Librarians and more

#### Trending

Today's most popular articles that are being shared, liked and talked about online.

Altmetric tracks article citations, shares on social platforms, mentions in blogs and news outlets.